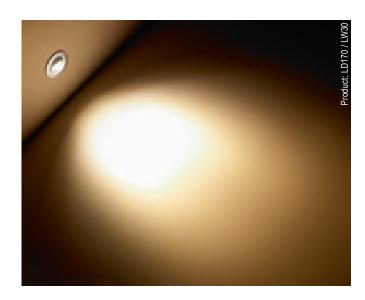

# **LD170**

High Power LED Wall Light Data sheet - Page 1

The LD170 recessed wall light has been designed to create glare-free, broad and even illumination to steps and pathways. This is a very tough, high quality fitting, suitable for a wide range of applications.