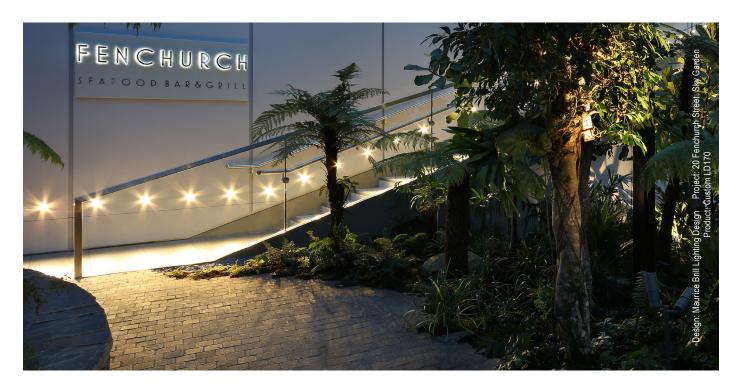

# **LD170**

High Power LED Wall Light Data sheet - Page 1

The LD170 recessed wall light has been designed to create glare-free, broad and even illumination to steps and pathways. This is a very tough, high quality fitting, suitable for a wide range of applications.