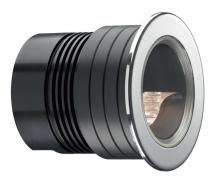

#### Key Features

- LED and lens assembly recessed within a black anodised body for reduced glare
- Integral glare baffle which minimises the light above the horizontal
- Single optic produces a very consistent beam with no multiple shadows
- Angled kick glass focuses light down to where it is needed
- No visible fixings. Fixing is by O-rings and a first fix sleeve which is bonded into the mounting surface
- O-rings allow alignment with lit surface
- IP67 for exterior and interior projects
- Range of bezel finish options
- Available with Switch, 0-10V, DMX, Dali or Mains dimmable drivers

#### Specification

Applications

IP rating

| LED type                                | 1 x Cree MKR 4 die LED                                                                                                        |         |         |         |
|-----------------------------------------|-------------------------------------------------------------------------------------------------------------------------------|---------|---------|---------|
| Colour temperature                      | 2700K / 3000K / 4000K                                                                                                         |         | 5000K   |         |
| Current                                 | 350mA                                                                                                                         | 500mA   | 350mA   | 500mA   |
| LED power (Max)                         | 5W                                                                                                                            | 7W      | 5W      | 7W      |
|                                         | (4.4W)*                                                                                                                       | (6.3W)* | (4.4W)* | (6.4W)* |
| CRI                                     | 85                                                                                                                            | 85      | 80      | 80      |
| Forward voltage (V) <sub>100</sub>      | 14V                                                                                                                           | 14V     | 14V     | 14V     |
| Delivered lumens (L <sub>100</sub> )    | 161                                                                                                                           | 198     | 173     | 212     |
| LED lifetime (to 70% lumen maintenance) | 50,000hrs at a max ambient temperature of 35°C (if higher ambient then run at 350mA up to 45°C)                               |         |         |         |
| Glass                                   | 6mm thick borosilicate                                                                                                        |         |         |         |
| Materials                               | Black anodised aluminium body, Machine finish<br>316 stainless steel bezel (other options available)<br>Sleeve - Black Acetal |         |         |         |
| Wiring                                  | Comes pre-wired with 2 core 100mm lead. Can                                                                                   |         |         |         |