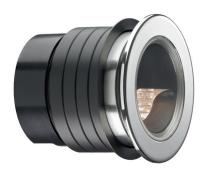

# **LD170**

High Power LED Wall Light Data sheet - Page 1

The LD170 recessed wall light has been designed to create glare-free, broad and even illumination to steps and pathways. This is a very tough, high quality fitting, suitable for a wide range of applications.

#### Key Features

- LED and lens assembly recessed within a black anodised body for reduced glare
- Integral glare baffle which minimises the light above the horizontal
- Single optic produces a very consistent beam with no multiple shadows
- Angled kick glass focuses light down to where it is needed
- No visible fixings. Fixing is by O-rings and a first fix sleeve which is bonded into the mounting surface
- O-rings allow alignment with lit surface
- IP67 for exterior and interior projects
- Range of bezel finish options
- Available with Switch, 0-10V, DMX, Dali or Mains dimmable drivers