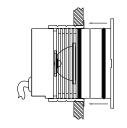

### Fixing and Dimensions

The fitting is supplied as standard with a fixing sleeve; this is bonded into the mounting surface first. It is secured into the sleeve by 2 O-rings on the body. When pushed into the sleeve it creates a watertight seal.