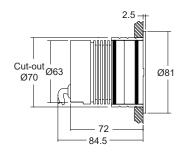

### Fixing and Dimensions

The fitting is supplied as standard with a fixing sleeve; this is bonded into the mounting surface first. It is secured into the sleeve by 2 O-rings on the body. When pushed into the sleeve it creates a watertight seal.

(Dimensions in mm)